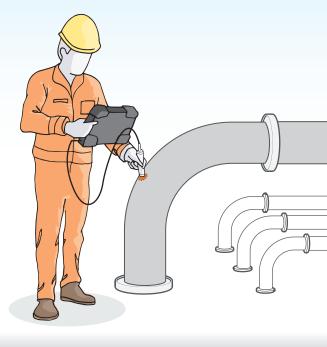

## Today's Inspection with Mentor EM

Now, with Mentor EM, inspectors in the field can instantly access up-to-date procedures, generate reports and remotely collaborate with offsite experts. This allows for more efficient inspections and improves the probability of detection.