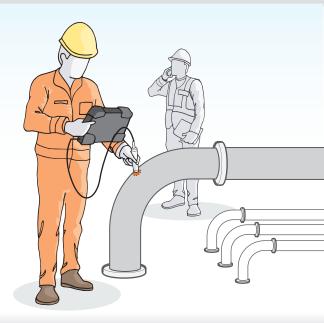

## Today's Inspection with Mentor EM

Now, with Mentor EM, inspectors in the field can instantly access up-to-date procedures, generate reports and remotely collaborate with offsite experts. This allows for more efficient inspections and improves the probability of detection.