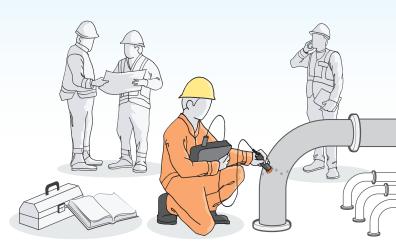

## Yesterday's Inspection

Inspections used to be less efficient, require cumbersome manuals and involve multiple levels of inspectors to collect and draw conclusions from data. There had to be a better way.

## Today's Inspection with Mentor EM

Now, with Mentor EM, inspectors in the field can instantly access up-to-date procedures, generate reports and remotely collaborate with offsite experts. This allows for more efficient inspections and improves the probability of detection.