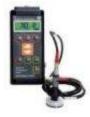

# **ULTRASONIC (UT)**

Flaw Detector
Thickness Gauge
Hardness Tester
Tranducers

#### Flaw Detectors

- ✓ Detection, location and evaluation of material defects
- ✓ Weld inspection, petrochemical piping & tubing, aerospace components, forged products, heavy metals and much more...
- ✓ Leading Technology :

### >Thickness Gauges

- ✓ Measure wall thickness from one side
- ✓ Compact, rugged and portable
- ✓ Precision parts and components subject to wear or corrosion
- ✓ Through Coating, V-Path correction, Top Coat technology and Data Logger capability (Selected model)

DM5E

CL<sub>5</sub>

DMS<sub>2</sub>

**CL 400** 

- > Hardness Testers
- ✓ UCI hardness testers: small parts and fine-grained materials
- ✓ Rebound hardness testers: large parts and coarse-grained materials
- ✓ Optical hardness testers: thin parts and fine-grained materials
- ✓ UCI transducers and impact