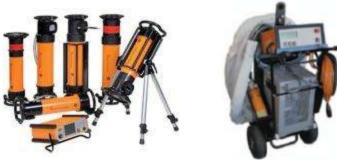

# REMOTE VISUAL INSPECTION (RVI)

Boroscope / Fibrescope
Videoprobe
PTZ Camera
Robotic Crawler

- **Borescopes:**
- √ Rigid boroscope Rotary Scan Swing-prism
- ✓ Mini-rigid boroscope

Dotion of zoom

Light-guide fitting adaptable to ACMI Male/Female), Wolf, Olympus, Storz

- Fiberscopes:
- ✓ Rugged, high performance
- ✓ Full range of model;
  - -Over 30 standards model
  - -Standard articulating diameter as small as 2.4 mm and length up to 2.7m
  - -Non-articulating diameter from 0.5 mm and length up to 2 m
- ✓ High-resolution Image (Superfine) Image)
- Ergonomic body

### Video probes

- > Portable unit XL Go
- > Advance RVI XL G3 , XL Pro
- Picture, Video and audio recording capability
- > Can do measurement
- > Various diameter and length for camera and cable

Camera

#### **PTZ Camera**

- √ 4" 6" diameter
- ✓ Up to 1,650' length
- ✓ Up to 300:1 Zoom
- ✓ Digital Data Management
- ✓ Capable of Remote Operation via PC

#### **Robotic Crawlers**

- ➤ 2" 9" diameter
- ➤ Up to 2000' length