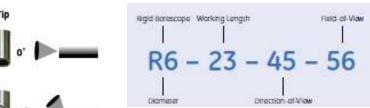

# REMOTE VISUAL INSPECTION (RVI)

Boroscope / Fibrescope
Videoprobe
PTZ Camera
Robotic Crawler

- **Borescopes:**
- √ Rigid boroscope Rotary Scan Swing-prism
- ✓ Mini-rigid boroscope

Dotion of zoom

Light-guide fitting adaptable to ACMI Male/Female), Wolf, Olympus, Storz