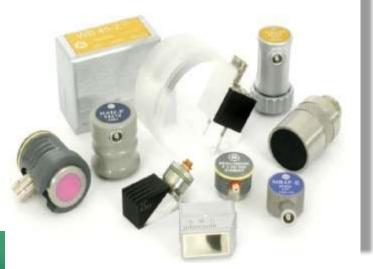

# REMOTE VISUAL INSPECTION (RVI)

Boroscope / Fibrescope
Videoprobe
PTZ Camera
Robotic Crawler

- **Borescopes:**
- √ Rigid boroscope Rotary Scan Swing-prism
- ✓ Mini-rigid boroscope

Dotion of zoom

Light-guide fitting adaptable to ACMI Male/Female), Wolf, Olympus, Storz

- Fiberscopes:
- ✓ Rugged, high performance
- ✓ Full range of model;
  - -Over 30 standards model
  - -Standard articulating diameter as small as 2.4 mm and length up to 2.7m
  - -Non-articulating diameter from 0.5 mm and length up to 2 m
- ✓ High-resolution Image (Superfine) Image)
- Ergonomic body

Interchangeable Tip **Optics** 