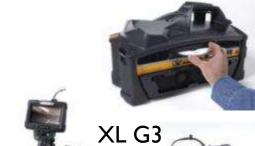

### Video probes

- > Portable unit XL Go
- > Advance RVI XL G3 , XL Pro
- Picture, Video and audio recording capability
- > Can do measurement
- > Various diameter and length for camera and cable

Camera

XL Go