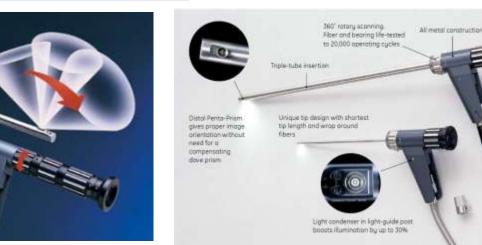

# REMOTE VISUAL INSPECTION (RVI)

Boroscope / Fibrescope
Videoprobe
PTZ Camera
Robotic Crawler

- **Borescopes:**
- √ Rigid boroscope Rotary Scan Swing-prism
- ✓ Mini-rigid boroscope

Dotion of zoom

Light-guide fitting adaptable to ACMI Male/Female), Wolf, Olympus, Storz

- Fiberscopes:
- ✓ Rugged, high performance
- ✓ Full range of model;
  - -Over 30 standards model
  - -Standard articulating diameter as small as 2.4 mm and length up to 2.7m
  - -Non-articulating diameter from 0.5 mm and length up to 2 m
- ✓ High-resolution Image (Superfine) Image)
- Ergonomic body