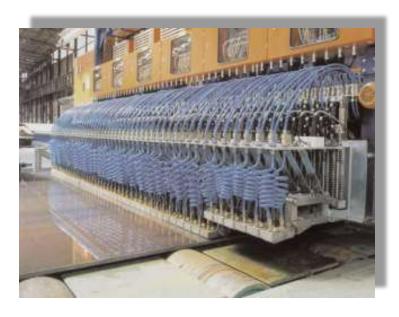

# RADIOGRAPHY (RT)

Film, Equipment and Chemical X-ray generator CR and DR

## Radiographic Testing (RT)

- > Film, equipment & chemical
- ✓ Complete range of Agfa X-ray films with highest speed and sensitivity
- ✓ State-of-the-art processing equipment
- ✓ Optimized chemistry
- ✓ Quality Assurance tools