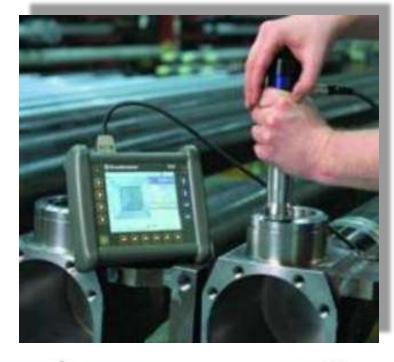

# **ULTRASONIC (UT)**

Flaw Detector
Thickness Gauge
Hardness Tester
Tranducers

#### Flaw Detectors

- ✓ Detection, location and evaluation of material defects
- ✓ Weld inspection, petrochemical piping & tubing, aerospace components, forged products, heavy metals and much more...
- ✓ Leading Technology :

#### **Phased Array**

A-Scan, B-Scan and C-Scan capability

**USM 35X** 

Phasor XS

**USM** Go

**USN 60** 