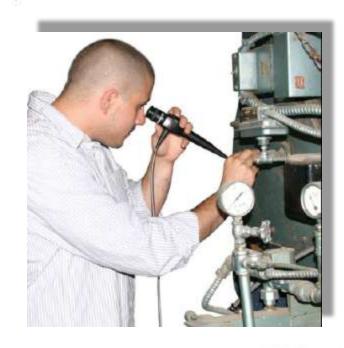

# REMOTE VISUAL INSPECTION (RVI)

Boroscope / Fibrescope
Videoprobe
PTZ Camera
Robotic Crawler

- **Borescopes:**
- √ Rigid boroscope Rotary Scan Swing-prism
- ✓ Mini-rigid boroscope

Dotion of zoom

Light-guide fitting adaptable to ACMI Male/Female), Wolf, Olympus, Storz

- Fiberscopes:
- ✓ Rugged, high performance
- ✓ Full range of model;
  - -Over 30 standards model
  - -Standard articulating diameter as small as 2.4 mm and length up to 2.7m
  - -Non-articulating diameter from 0.5 mm and length up to 2 m
- ✓ High-resolution Image (Superfine) Image)
- Ergonomic body