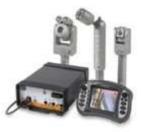

# **ULTRASONIC (UT)**

Flaw Detector
Thickness Gauge
Hardness Tester
Tranducers

#### Flaw Detectors

- ✓ Detection, location and evaluation of material defects
- ✓ Weld inspection, petrochemical piping & tubing, aerospace components, forged products, heavy metals and much more...
- ✓ Leading Technology :

#### **Phased Array**

A-Scan, B-Scan and C-Scan capability

**USM 35X** 

Phasor XS

**USM** Go

**USN 60** 