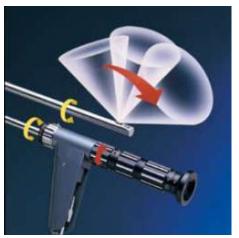

# REMOTE VISUAL INSPECTION (RVI)

Boroscope / Fibrescope
Videoprobe
PTZ Camera
Robotic Crawler

- **Borescopes:**
- √ Rigid boroscope Rotary Scan Swing-prism
- ✓ Mini-rigid boroscope

Dotion of zoom

Light-guide fitting adaptable to ACMI Male/Female), Wolf, Olympus, Storz