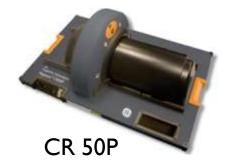

### ➤ Digital Radiography

- Film Scanning
  - √ Fast and accurate scanning
- Computed Radiography
  - ✓ Reusable phosphor plates
  - ✓ Shorter exposure times
  - √ Higher throughput
  - ✓ Designed for convenience
- Direct Radiography
  - √ High volume applications
  - ✓ No consumables

Pegasus ™

CRxFlex

**FS50** 