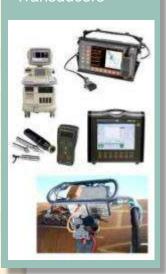

# **ULTRASONIC (UT)**

Flaw Detector
Thickness Gauge
Hardness Tester
Tranducers

#### Flaw Detectors

- ✓ Detection, location and evaluation of material defects
- ✓ Weld inspection, petrochemical piping & tubing, aerospace components, forged products, heavy metals and much more...
- ✓ Leading Technology :

#### **Phased Array**

A-Scan, B-Scan and C-Scan capability

**USM 35X** 

Phasor XS

**USM** Go

**USN 60** 