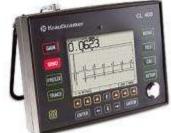

### >Thickness Gauges

- ✓ Measure wall thickness from one side
- ✓ Compact, rugged and portable
- ✓ Precision parts and components subject to wear or corrosion
- ✓ Through Coating, V-Path correction, Top Coat technology and Data Logger capability (Selected model)

DM5E

CL<sub>5</sub>

DMS<sub>2</sub>

**CL 400** 

- > Hardness Testers
- ✓ UCI hardness testers: small parts and fine-grained materials
- ✓ Rebound hardness testers: large parts and coarse-grained materials
- ✓ Optical hardness testers: thin parts and fine-grained materials
- ✓ UCI transducers and impact