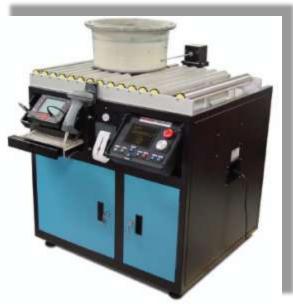

# **TESTING MACHINES**

Ultrasonic X-ray (Standard or Customized)

### Testing Machines

- Broad applications for quality and process control
- √ Aerospace components
- ✓ Automotive parts
- ✓ Bar, billet, rod and profile
- ✓ Railroad wheels, axles and rail
- √ Strip and plate
- ✓ Tube and pipe
- Turnkey inspection systems ...
   Rugged, proven and dependable
- Leading technology Phased
   Array