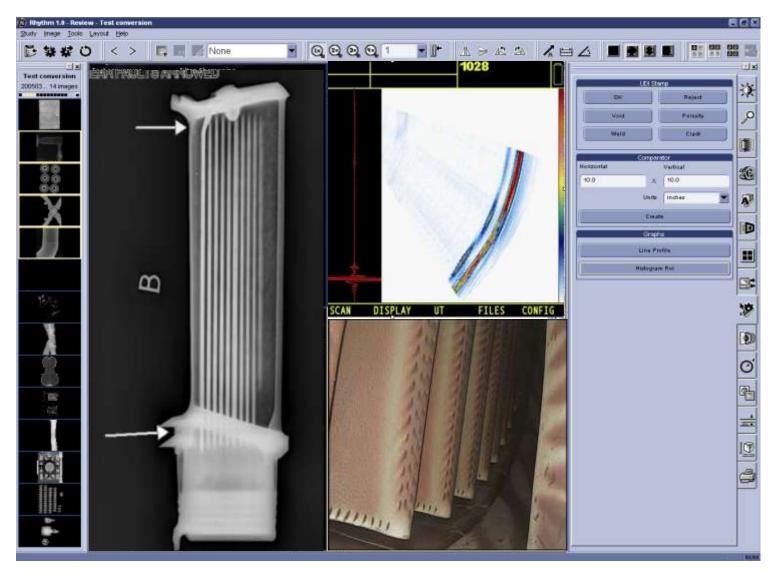

# IMAGE MANAGEMENT SOFTWARE

Rhythm Acquire Rhythm Review Rhythm Archive

- Powerful review tools
- **>** Simple data management and collaboration tools
- > Three integrated modules rhythm
  - ✓ Review
  - ✓ Acquire
  - ✓ Archive
- > Automatic Defect