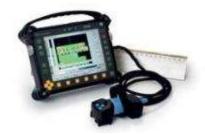

#### Flaw Detectors

- ✓ Detection, location and evaluation of material defects
- ✓ Weld inspection, petrochemical piping & tubing, aerospace components, forged products, heavy metals and much more...
- ✓ Leading Technology :

#### **Phased Array**

A-Scan, B-Scan and C-Scan capability

**USM 35X** 

Phasor XS

**USM** Go

**USN 60** 