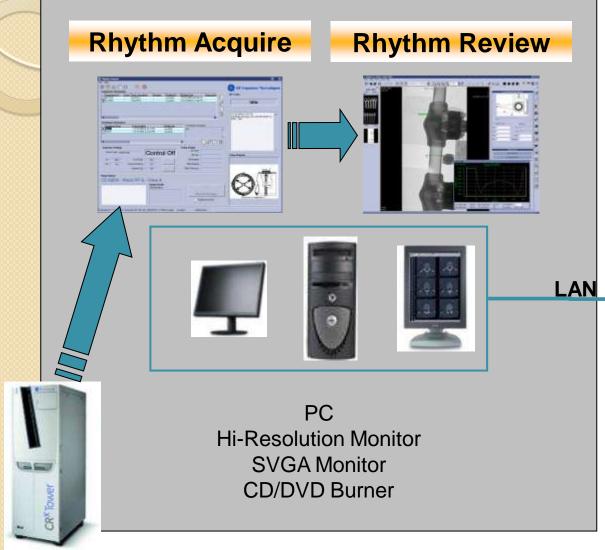

# IMAGE MANAGEMENT SOFTWARE

Rhythm Acquire Rhythm Review Rhythm Archive

- Powerful review tools
- **>** Simple data management and collaboration tools
- > Three integrated modules rhythm
  - ✓ Review
  - ✓ Acquire
  - ✓ Archive
- > Automatic Defect